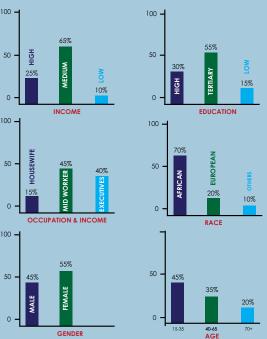

## **READERSHIP PROFILE**

**Editorial Focus** 

National News

Opinion

Business

Health

Society

Sports

LSM: 4 - 10

**Readership Statistics** 



## About Metro

Metro is Lesotho's Online and Digital newspaper with the widest and highest readership.

The Digital edition is available on subscription. You also have an option to purchase a single digital copy. Visit our website and get FREE access to breaking news, business, politics, health, agriculture, entertainment and sports on Lesotho.

### Our Goal

Our goal is to publish a quality newspaper that will have domestic and global digital presence 24 hours, 7 days a week.

## Advertising with Metro

Advertising with Metro gives value for money due to its convergence of digital presence, quality journalism that report without fear, favour or prejudice, reliability and accessibility to the readers.

Our advertisers have an added advantage through our popular online and social media p