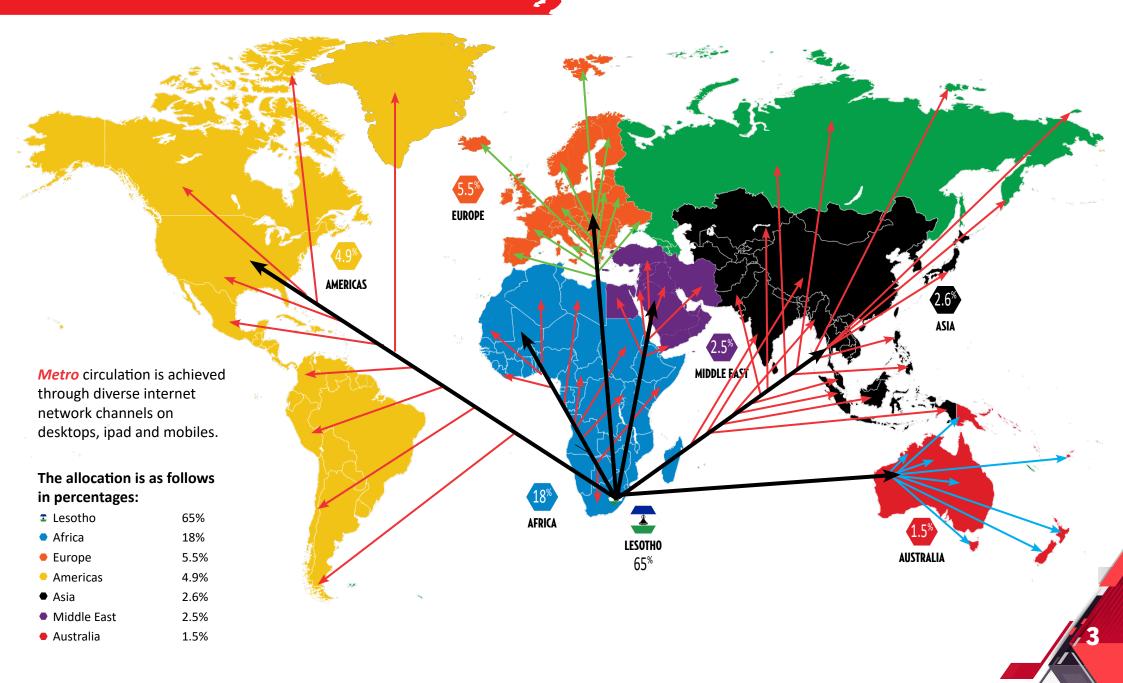

day      |
| Signage/Tower/Skyscraper ———    | – 1200рх Х 300рх      | – M355.00 per day      |
| Tile/Wallpaper                  | — 1920рх Х 1080рх     | - M550.00 per day      |
| Advertorial article —           | – (Logo + headline) - | – M2.50 p.word/ p.week |

## **Directory Listing**

| Silver Package   | M2.00 per day |
|------------------|---------------|
| Platinum Package | M3.00 per day |
| Gold Package     | M5.50 per day |

## **Social Media Platforms**

| Platform                    | Flat Rate       |
|-----------------------------|-----------------|
| Facebook                    | M50.00 per day  |
| Twitter                     | M50.00 per day  |
| E-mail Blast                | M150.00 per day |
| Video Ad ( <i>YouTube</i> ) | M200.00 per day |

# **Circulation Reach**